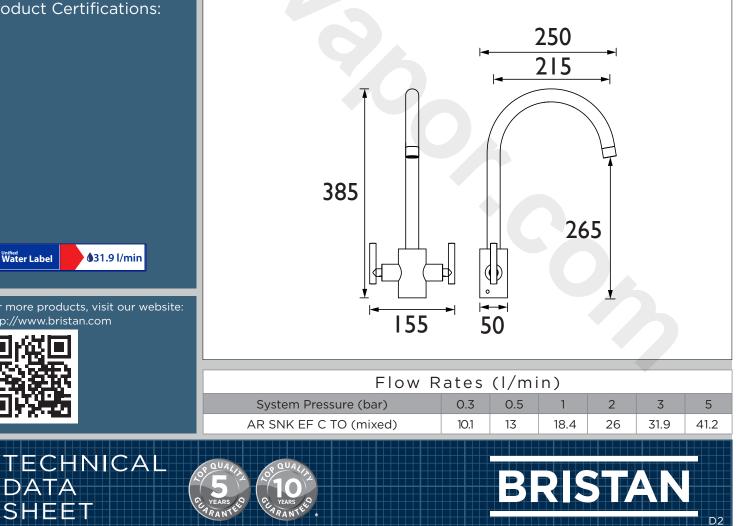

### Dimensions (measurements in mm)

Bristan, Birch Coppice Business Park, Dordon, Tamworth, B78 ISG. Web Site: www.bristan.com Telephone: 0330 026 6273. Email: enquire@bristan.com.

\* - 10 year guarantee applies to products purchased on or after 01/04/2021. The information contained on this page was correct at date of issue. Fitting Dimensions are provided as a guide only. Some variation may occur due to manufacturing tolerances. Bristan pursues a policy of continuous improvement in design and performance of its products and so reserves the right to change specifications without prior notice.

#### **Product Certifications:**

For more products, visit our website: http://www.bristan.com

DATA

SI