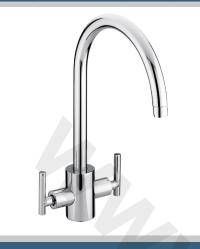

## ARTISAN Tap Range Artisan Easyfit Mono Sink Mixer Chrome Tap Only

#### Features:

- Long life and easy to use 1/4turn ceramic disc valves
- Product supplied without Easyfit base
- Minimum working pressure of 0.3 bar

| Specification                     |                                   |
|-----------------------------------|-----------------------------------|
| Product Type:                     | Kitchen Taps                      |
| Main Construction Material:       | Brass                             |
| Mount Type:                       | Deck Mounted                      |
| Handle Type:                      | Lever Handles                     |
| Connection Inlet:                 | 1/2" BSP Flexible Tails           |
| Connection Outlet:                | Flow Straightener                 |
| Number of Tap Holes:              | 1                                 |
| Valve/Cartridge Type:             | 1/2" Ceramic Disc Valve           |
| Plumbing System Requirements:     | Suitable for all plumbing systems |
| Minimum Dynamic Pressure (bar):   | 0.3 bar                           |
| Maximum Dynamic Pressure (bar):   | 5.0 bar                           |
| Maximum Hot Water Temperature °C: | 65°C                              |
| Maximum Static Pressure (bar):    | 10 bar                            |
| Flow Type:                        | Single Flow                       |
| Isolation Included:               | Yes                               |
|                                   |                                   |